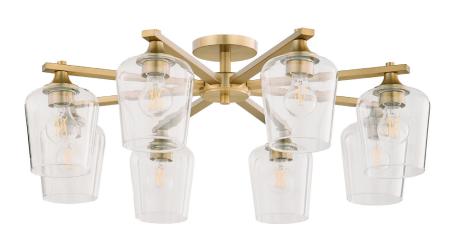

## 358-8-80

VENO 8 Light Ceiling Mount - Aged Brass

| Project:     |          |
|--------------|----------|
| Location:    |          |
| Fixture Type | e:       |
| Catalog #: _ | <u> </u> |

| DETAILS            |             |
|--------------------|-------------|
| FINISH:            | Aged Brass  |
| MATERIALS:         | Steel       |
| DIFFUSER MATERIAL: | Clear Glass |
| LOCATION:          | Damp Listed |

| DIMENSIONS |        |
|------------|--------|
| DIAMETER:  | 32.00" |
| HEIGHT:    | 11.25" |
|            |        |

| LIGHT SOURCE      |                  |
|-------------------|------------------|
| NUMBER OF LIGHTS: | 8 Light          |
| SOCKET BASE:      | Medium Base Lamp |
| WATTAGE:          | 60 Watt          |

## **PRODUCT DETAILS:**

Angular frames and clear glass shades work together to create the traditional appeal of the Veno family of lighting. Matte black and aged brass finishes are offered in ceiling mounts, wall mounts, vanities, chandeliers, and pendants. Add classic comfort to your home's appeal with the Veno family of lights.